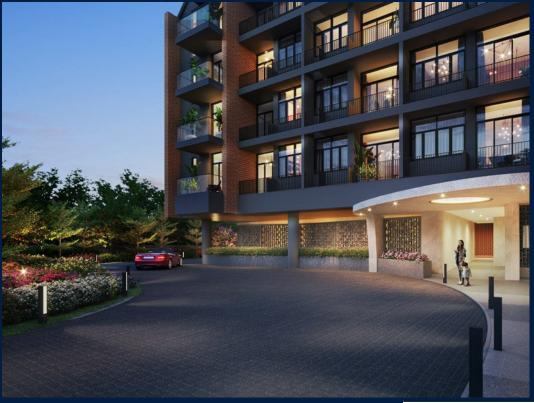

### **RESIDENTIAL - CONDOMINIUM**

99, STILL ROAD, EAST COAST, MARINE PARADE,

**SINGAPORE 423989** 

■ LISTING ID: SGLD34294195 ■ TENURE: FREEHOLD

■ TITLE: N/A

■ **SIZE BUILT-UP**: 2,185SQFT (203SQM)
■ **SIZE LAND**: 23,541SQFT (2,187SQM)

#### **CLAYDENCE**

Condominium for Sale: Partially furnished, 4 bedroom, 4 bathroom. Completion in 2025, this penthouse unit is in original condition. Tenure: Freehold Located in Singapore's district D15 near East Coast, Marine Parade in the area East Coast (Central region).

#### **EXTERIOR FACILITIES**

24 Hours Security

Covered Car Park

Jacuzzi

• Landscaped Garden

VISIT THIS PROPERTY AT: https://www.sophiatanproperties.com/property/SGLD34294195