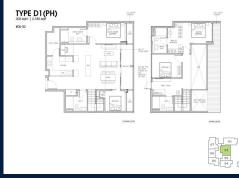

# RESIDENTIAL - CONDOMINIUM 2,185SQFT (203SQM) / CALL FOR PRICE!

4 - Bedroom (Premium) Penthouse

■ **NO. OF FLOORS**: 5

■ FLOOR/LEVEL: 5 - PENTHOUSE

■ BED ROOMS: 4+3
■ BATH ROOMS: 4
■ MAIDS ROOMS: N/A
■ PARKING SPACES: N/A

**■ LAYOUT TYPE**: REGULAR

■ FACING: N/A
■ VIEWING: OTHER

■ SELLING PRICE: CALL FOR PRICE