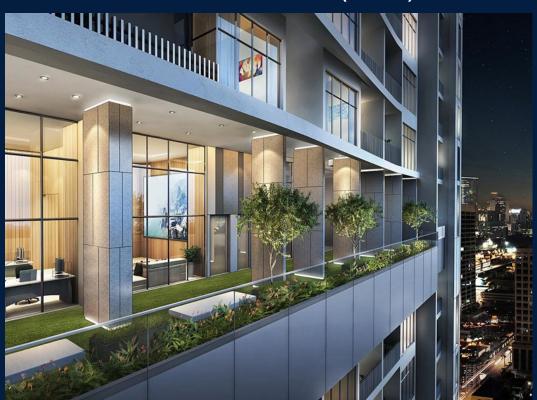

#### THE LUXE

Partially furnished, 1 bedroom, 2 bathroom Condominium for Sale. Completion in 2020, this unit is in original condition. Others: 1 other room(s) This property is currently vacant and ready to move in. Location: Kuala Lumpur, Malaysia.

#### **EXTERIOR FACILITIES**

- 24 Hours Security
- Jacuzzi

- Balcony
- Fridge
- Washing Machine
- Function Room
- Lounge