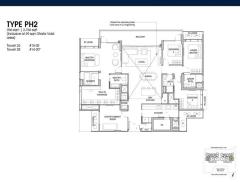

# RESIDENTIAL - CONDOMINIUM 2,756SQFT (256SQM) / CALL FOR PRICE!

4 - Bedroom Penthouse

#### **RESIDENTIAL - CONDOMINIUM**

26 TANAH MERAH KECHIL LINK, BEDOK, UPPER EAST COAST, SINGAPORE 468457

■ LISTING ID: SGLD33630177 ■ TENURE: LEASEHOLD 99

■ TITLE: N/A

■ **SIZE BUILT-UP**: 2,756SQFT (256SQM) ■ **SIZE LAND**: 2.194AC (0.888HA)

■ **NO. OF FLOORS**: 15

■ FLOOR/LEVEL: 14 - PENTHOUSE

■ BED ROOMS: 4+1
■ BATH ROOMS: 6
■ MAIDS ROOMS: N/A
■ PARKING SPACES: N/A

■ LAYOUT TYPE: REGULAR

■ FACING: N/A
■ VIEWING: OTHER

■ SELLING PRICE: CALL FOR PRICE

■ COMPLETION YEAR: 2027

■ CONDITION: ORIGINAL CONDITION
■ FURNISHING: PARTIALLY FURNISHED

■ LISTING DATE: OCT 10, 2023