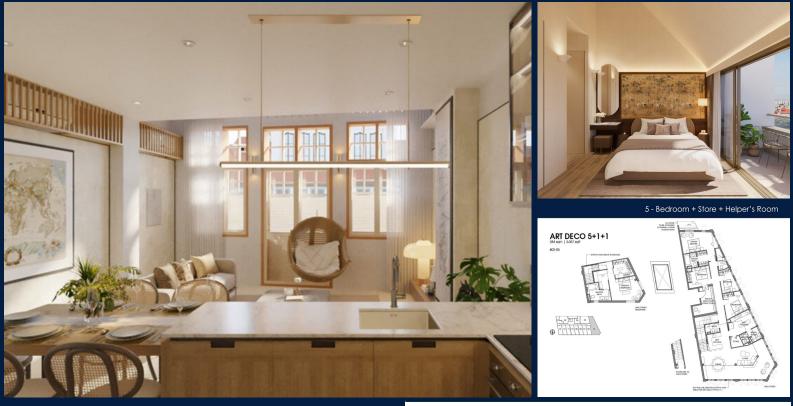

## 30 JOO CHIAT PLACE, EAST COAST, MARINE PARADE, SINGAPORE 427754

LISTING ID: TENURE: TITLE: SIZE BUILT-UP: SIZE LAND: NO. OF FLOORS: FLOOR/LEVEL: BED ROOMS: BATH ROOMS: MAIDS ROOMS: PARKING SPACES: LAYOUT TYPE: FACING: VIEWING: SELLING PRICE: COMPLETION YEAR: 27754 SGLD33488916 FREEHOLD N/A 3,057SQFT (284SQM) 13,996SQFT (1,300SQM) 5 2 - LOW FLOOR 5+1 4 1 N/A END LOT N/A OTHER CALL FOR PRICE!

#### ATLASSIA

Apartment for Sale: Partially furnished, 5 bedroom, 4 bathroom. Completion in 2025, this low floor end lot unit is in original condition. Tenure: Freehold Located in Singapore's district D15 near East Coast, Marine Parade in the area East Coast (Central region).