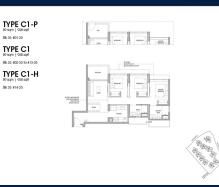

## **RESIDENTIAL - EXECUTIVE CONDO**

35 YISHUN CLOSE, SINGAPORE 769341

■ LISTING ID: SGLD32596049 ■ TENURE: LEASEHOLD 99

■ TITLE: N/A

■ **SIZE BUILT-UP:** 958SQFT (89SQM) ■ **SIZE LAND:** 5.316AC (2.151HA)

■ NO. OF FLOORS: 14

■ FLOOR/LEVEL: 8 - MIDDLE FLOOR

■ BED ROOMS: 3
■ BATH ROOMS: 2
■ MAIDS ROOMS: N/A
■ PARKING SPACES: N/A

■ LAYOUT TYPE: REGULAR

■ FACING: N/A
■ VIEWING: OTHER

■ SELLING PRICE: CALL FOR PRICE

### **NORTH GAIA**

Executive Condo for Sale: Partially furnished, 3 bedroom, 2 bathroom. Completion in 2027, this unit is in original condition. Tenure: Leasehold 99 Located in Singapore's district D27 near Sembawang, Yishun in the area Far North (North region).