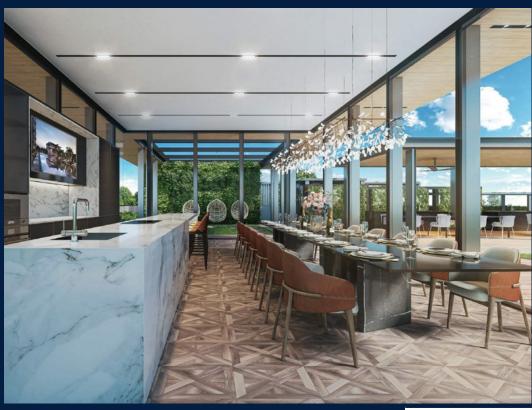

## **SCENECA RESIDENCE**

Condominium for Sale: Partially furnished, 3 bedroom, 3 bathroom. Completion in 2027, this corner unit is in original condition. Tenure: Leasehold 99 Located in Singapore's district D16 near Bedok, Upper East Coast in the area Upper East Coast (East region).

#### **INTERIOR FACILITIES**

Air-Conditioning

Balcony

Bombshelter

### **OTHER INTERIOR FEATURES**

Intercom

Water Heater

# **EXTERIOR FACILITIES**

24 Hours Security

Business Centre

Clubhouse

Covered Car Park

VISIT THIS PROPERTY AT: https://www.sophiatanproperties.com/property/SGLD32584373

L3008899K R005309D