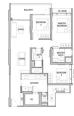

# FOR SALE RESIDENTIAL - CONDOMINIOM 1,163SQFT (108SQM) / CALL FOR PRICE!

3 - Bedroom Premium

## **RESIDENTIAL - CONDOMINIUM**

26 TANAH MERAH KECHIL LINK, BEDOK, UPPER **EAST COAST, SINGAPORE 468457** 

**LISTING ID:** SGLD32584373 **TENURE:** LEASEHOLD 99

■ TITLE: N/A

SIZE BUILT-UP: 1,163SQFT (108SQM) SIZE LAND: 2.194AC (0.888HA)

■ NO. OF FLOORS: 15

FLOOR/LEVEL: 7 - MIDDLE FLOOR

**BED ROOMS:** 3 **BATH ROOMS:** 3 **MAIDS ROOMS:** N/A ■ PARKING SPACES: N/A **CORNER LAYOUT TYPE:** 

**■ FACING:** N/A **VIEWING: OTHER** 

**■ SELLING PRICE:** 