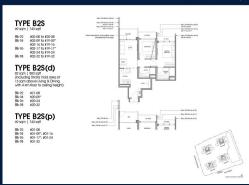

### **RESIDENTIAL - CONDOMINIUM**

98 TANJONG KATONG ROAD, EAST COAST, MARINE PARADE, SINGAPORE 439142

■ LISTING ID: SGLD31463329 ■ TENURE: LEASEHOLD 99

■ TITLE: N/A

■ **SIZE BUILT-UP**: 743SQFT (69SQM)
■ **SIZE LAND**: 4.835AC (1.957HA)

■ NO. OF FLOORS: 20

■ FLOOR/LEVEL: 14 - MIDDLE FLOOR

■ BED ROOMS: 2+1
■ BATH ROOMS: 2
■ MAIDS ROOMS: N/A
■ PARKING SPACES: N/A

■ LAYOUT TYPE: REGULAR

■ FACING: N/A
■ VIEWING: OTHER

■ SELLING PRICE: CALL FOR PRICE