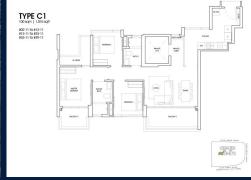

# **RESIDENTIAL - APARTMENT** 1,076SQFT (100SQM) / CALL FOR PRICE!

3 - Bedroom Compac

■ NO. OF FLOORS: 39

FLOOR/LEVEL: 30 - HIGH FLOOR

**BED ROOMS:** 3 **BATH ROOMS:** 2 **MAIDS ROOMS:** N/A ■ PARKING SPACES: N/A

**REGULAR LAYOUT TYPE:** 

**■ FACING:** N/A ■ VIEWING: **OTHER** 

**■ SELLING PRICE:** 