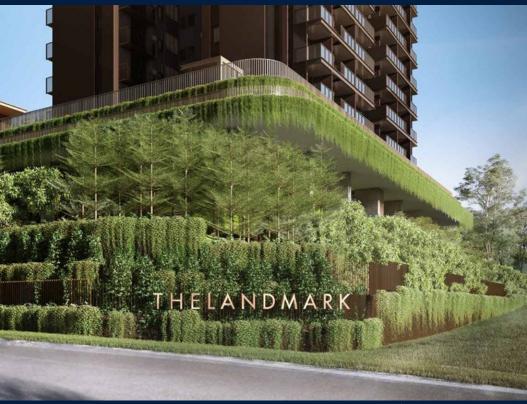

#### THE LANDMARK

Apartment for Sale: Partially furnished, 3 bedroom, 2 bathroom. Completed in 2025, this unit is in original condition. Tenure: Leasehold 99 Located in Singapore's district D03 near Alexandra, Commonwealth in the area Central South (Central region).