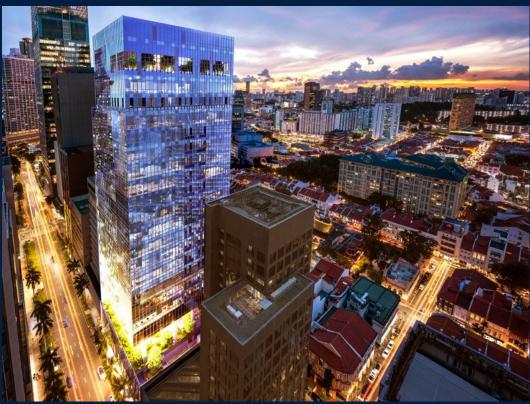

## **COMMERCIAL - OFFICE**

148 CECIL STREET, BOAT QUAY, RAFFLES PLACE,

**MARINA, SINGAPORE 069974** 

**LISTING ID:** SGLD29796891 **TENURE: FREEHOLD** 

■ TITLE: N/A

13,487SQFT (1,253SQM) **SIZE BUILT-UP:** 

SIZE LAND: 4.362AC (1.765HA)

NO. OF FLOORS:

■ FLOOR/LEVEL: N/A - HIGH FLOOR

**■ PARKING SPACES:** N/A **LAYOUT TYPE: OTHER FACING:** N/A

**CITY VIEW ■ VIEWING:** 

■ SELLING PRICE:

**■ COMPLETION YEAR:** 2028

### **SOLITAIRE ON CECIL**