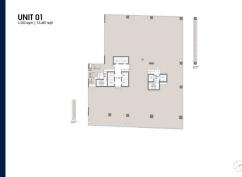

## **COMMERCIAL - OFFICE**

148 CECIL STREET, BOAT QUAY, RAFFLES PLACE,

**MARINA, SINGAPORE 069974** 

**LISTING ID:** SGLD29796891 **TENURE: FREEHOLD** 

■ TITLE: N/A

13,487SQFT (1,253SQM) **SIZE BUILT-UP:** 

SIZE LAND: 4.362AC (1.765HA)

NO. OF FLOORS:

■ FLOOR/LEVEL: N/A - HIGH FLOOR

**■ PARKING SPACES:** N/A **LAYOUT TYPE: OTHER FACING:** N/A

**CITY VIEW ■ VIEWING:** 

■ SELLING PRICE:

**■ COMPLETION YEAR:** 2028