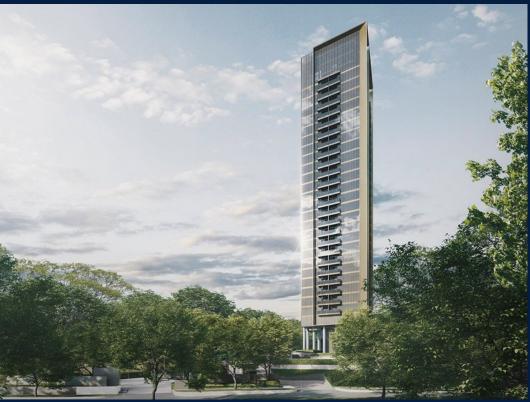

## **RESIDENTIAL - CONDOMINIUM**

CUSCADEN RESERVE, 8, CUSCADEN ROAD, TANGLIN, HOLLAND, SINGAPORE 249732

■ LISTING ID: SGLD29202834 ■ TENURE: LEASEHOLD 99

■ TITLE: N/A

■ **SIZE BUILT-UP**: 700SQFT (65SQM)
■ **SIZE LAND**: 1.414AC (0.572HA)

**■ NO. OF FLOORS**: 28

■ FLOOR/LEVEL: N/A - MIDDLE FLOOR

■ BED ROOMS: 1+1
■ BATH ROOMS: 1
■ MAIDS ROOMS: N/A
■ PARKING SPACES: N/A
■ LAYOUT TYPE: CORNER

TAYOUT TYPE: CORNER N/A

■ FACING: N/A
■ VIEWING: N/A

■ SELLING PRICE: CALL FOR PRICE

**■ COMPLETION YEAR:** 2022

■ CONDITION: ORIGINAL CONDITION ■ FURNISHING: PARTIALLY FURNISHED

■ LISTING DATE: OCT 16, 2019

### **CUSCADEN RESERVE**

Partially furnished, 1 bedroom, 1 bathroom Condominium for Sale. This middle floor corner unit is in original condition. Others: Leasehold 99, 1 other room(s) This property is currently vacant and ready to move in. Located in Singapore's district D10 near Tanglin, Holland in the area Tanglin (Central region).