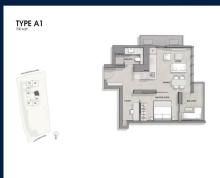

## **RESIDENTIAL - CONDOMINIUM**

CUSCADEN RESERVE, 8, CUSCADEN ROAD, TANGLIN, HOLLAND, SINGAPORE 249732

■ LISTING ID: SGLD29202834 ■ TENURE: LEASEHOLD 99

■ TITLE: N/A

■ **SIZE BUILT-UP**: 700SQFT (65SQM)
■ **SIZE LAND**: 1.414AC (0.572HA)

**■ NO. OF FLOORS**: 28

■ FLOOR/LEVEL: N/A - MIDDLE FLOOR

■ BED ROOMS: 1+1
■ BATH ROOMS: 1
■ MAIDS ROOMS: N/A
■ PARKING SPACES: N/A
■ LAYOUT TYPE: CORNER

TAYOUT TYPE: CORNER N/A

■ FACING: N/A
■ VIEWING: N/A

### **CUSCADEN RESERVE**

Partially furnished, 1 bedroom, 1 bathroom Condominium for Sale. This middle floor corner unit is in original condition. Others: Leasehold 99, 1 other room(s) This property is currently vacant and ready to move in. Located in Singapore's district D10 near Tanglin, Holland in the area Tanglin (Central region).