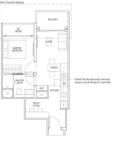

# **RESIDENTIAL - CONDOMINIUM** 646SQFT (60SQM) / CALL FOR PRICE!

🗌 +65 9144 1214

TYPE A3S(b) #02-05. #03-05. # #09-05 to #15-05 #18-05 to #21-05 TYPE A3SL

# **IRWELL HILL, IRWELL BANK ROAD, ORCHARD, RIVER VALLEY, SINGAPORE 239588**

LISTING ID: TENURE: TITLE: SIZE BUILT-UP: SIZE LAND: NO. OF FLOORS: FLOOR/LEVEL: BED ROOMS: BATH ROOMS: MAIDS ROOMS: PARKING SPACES: LAYOUT TYPE: FACING: VIEWING: SELLING PRICE: COMPLETION YEAR:

CONDITION:

FURNISHING:

LISTING DATE:

SGLD28478548 **LEASEHOLD 99** N/A 646SQFT (60SQM) 3.160AC (1.279HA) 36 36 - HIGH FLOOR 1+11 N/A N/A REGULAR N/A OTHER