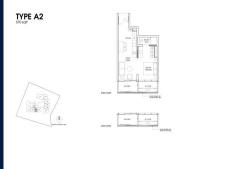

### RESIDENTIAL - CONDOMINIUM 570SQFT (53SQM) / CALL FOR PRICE!

1 - Bedroor

■ NO. OF FLOORS: 10 ■ FLOOR/LEVEL: N/A - N/A

■ BED ROOMS: 1
■ BATH ROOMS: 1
■ MAIDS ROOMS: N/A
■ PARKING SPACES: N/A

■ LAYOUT TYPE: INTERMEDIATE

■ FACING: N/A
■ VIEWING: OTHER

■ SELLING PRICE: CALL FOR PRICE