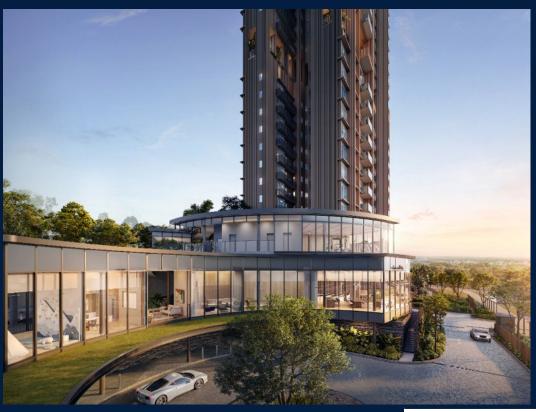

#### **RESIDENTIAL - CONDOMINIUM**

22 LENTOR CENTRAL, MANDAI, UPPER THOMSON,

**SINGAPORE 788878** 

■ LISTING ID: SGLD27335773 ■ TENURE: LEASEHOLD 99

■ TITLE: N/A

■ **SIZE BUILT-UP**: 1,184SQFT (110SQM) ■ **SIZE LAND**: 3.322AC (1.344HA)

#### HILLOCK GREEN

Condominium for Sale: Partially furnished, 4 bedroom, 3 bathroom. Completion in 2028, this unit is in original condition. Tenure: Leasehold 99 Located in Singapore's district D26 near Mandai, Upper Thomson in the area North (North region).