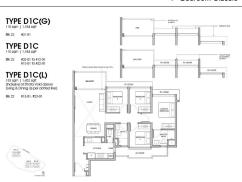

## RESIDENTIAL - CONDOMINIUM 1,184SQFT (110SQM) / CALL FOR PRICE!

■ NO. OF FLOORS: 23

■ FLOOR/LEVEL: N/A - N/A ■ BED ROOMS: 4

■ BATH ROOMS: 3
■ MAIDS ROOMS: N/A
■ PARKING SPACES: N/A

**■ LAYOUT TYPE**: REGULAR

■ FACING: N/A
■ VIEWING: OTHER

■ SELLING PRICE: CALL FOR PRICE