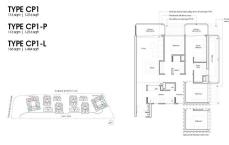

# **RESIDENTIAL - CONDOMINIUM** 1,216SQFT (113SQM) / CALL FOR PRICE!

🗌 +65 9144 1214

3 - Bedroom Premium

SGLD27050083 **LEASEHOLD 99** N/A 1,216SQFT (113SQM) 6.526AC (2.641HA) 10 9 - HIGH FLOOR 3 2 N/A N/A REGULAR N/A OTHER

2025 ORIGINAL CONDITION PARTIALLY FURNISHED AUG 29, 2023

SOPHIA TAN - HUTTONS ASIA PTE LTD