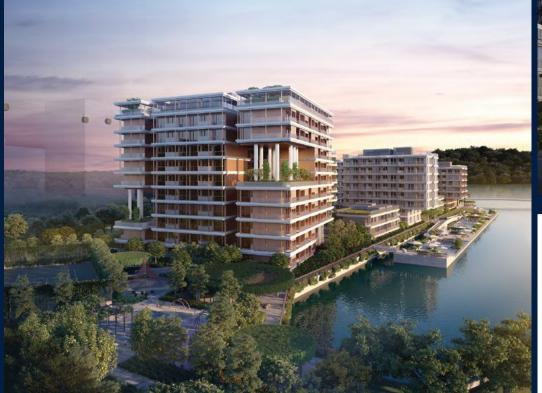

# THE REEF AT KING'S DOCK

Condominium for Sale: Partially furnished, 3 bedroom, 2 bathroom. Completed in 2025, this unit is in original condition. Tenure: Leasehold 99 Located in Singapore's district D04 near Harbourfront, Telok Blangah in the area Keppel (Central region).