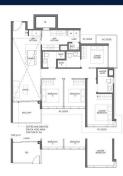

### **RESIDENTIAL - CONDOMINIUM**

1 BEDOK CENTRAL, NEW UPPER CHANGI ROAD, BEDOK, UPPER EAST COAST, SINGAPORE 469657

■ LISTING ID: SGLD27000467 ■ TENURE: LEASEHOLD 99

■ TITLE: N/A

■ **SIZE BUILT-UP**: 1,302SQFT (121SQM)
■ **SIZE LAND**: 44,526SQFT (4,137SQM)

■ **NO. OF FLOORS**: 17

■ FLOOR/LEVEL: 3 - LOW FLOOR

■ BED ROOMS: 4
■ BATH ROOMS: 4
■ MAIDS ROOMS: N/A
■ PARKING SPACES: N/A

**■ LAYOUT TYPE**: REGULAR

■ FACING: N/A
■ VIEWING: OTHER

■ SELLING PRICE: CALL FOR PRICE