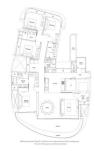

# **RESIDENTIAL - CONDOMINIUM**

11 - 25 COVE WAY, HARBOURFRONT, TELOK **BLANGAH, SINGAPORE 098209** 

**LISTING ID:** SGLD26803913 **TENURE: LEASEHOLD 99** 

TITLE: N/A

■ SIZE BUILT-UP: 2,530SQFT (235SQM) SIZE LAND: 5.319AC (2.152HA)

■ NO. OF FLOORS:

FLOOR/LEVEL: 4 - LOW FLOOR

**BED ROOMS: BATH ROOMS:** 5 **MAIDS ROOMS:** N/A ■ PARKING SPACES: N/A

**REGULAR** LAYOUT TYPE:

**■ FACING:** N/A **VIEWING: OTHER** 

**■ SELLING PRICE:** 

**■ COMPLETION YEAR:** 