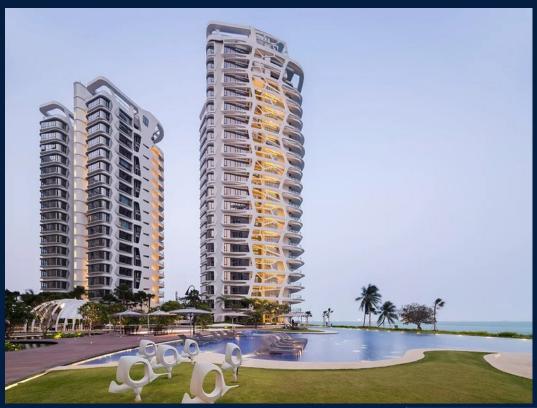

#### **CAPE ROYALE**

Condominium for Sale: Partially furnished, 4 bedroom, 5 bathroom. Completion in 2013, this unit is in original condition. Tenure: Leasehold 99 Located in Singapore's district D04 near Harbourfront, Telok Blangah in the area Keppel (Central region).

#### INTERIOR FACILITIES

Air-Conditioning

Balcony

Bathtub

Bombshelter

Private Pool

Walk-In-Wardrobe

### **EXTERIOR FACILITIES**

24 Hours Security

Clubhouse

Covered Car Park

Function Room

VISIT THIS PROPERTY AT: https://www.sophiatanproperties.com/property/SGLD26803913

L3008899K R005309D