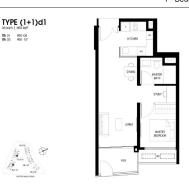

COMPLETION YEAR:

CONDITION:

FURNISHING:

LISTING DATE:

SGLD26613672 LEASEHOLD 99 N/A 603SQFT (56SQM) 4.235AC (1.714HA) 23 1 - LOW FLOOR 1+1 1 N/A N/A N/A REGULAR N/A OTHER CALL FOR PRICEI

#### LENTOR HILLS RESIDENCES

Condominium for Sale: Partially furnished, 1 bedroom, 1 bathroom. Completion in 2028, this low floor unit is in orignal condition. Tenure: Leasehold 99 Located in Singapore's district D26 near Mandai, Upper Thomson in the area North (North region).