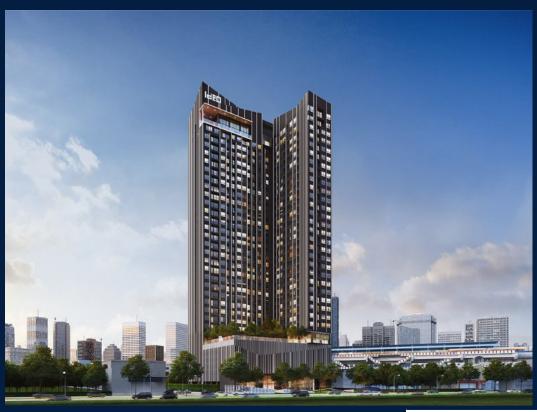

# **RESIDENTIAL - CONDOMINIUM**

RAMA 4 ROAD, PHRA KHANONG, KHLONG TOEI, 10110, BANGKOK, BANGKOK, THAILAND

**LISTING ID:** SGLD26444802 **TENURE: FREEHOLD** 

■ TITLE: N/A

**SIZE BUILT-UP:** 318SQFT (30SQM) SIZE LAND: 1.186AC (0.480HA)

### **IDEO SUKHUMVIT-RAMA 4**

Condominium for Sale: Partially furnished, 1 bedroom, 1 bathroom. Completion in 2022, this middle floor unit is in original condition. Tenure: Freehold