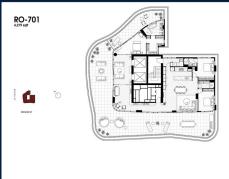

# **RESIDENTIAL - APARTMENT** 4,279SQFT (398SQM) / CALL FOR PRICE!

Roden : 3 - Bedrooom + Study

#### **RESIDENTIAL - APARTMENT**

512 - 544 SPENCER ST, WEST MELBOURNE, 3003, MELBOURNE, MELBOURNE, AUSTRALIA

**LISTING ID:** SGLD25664227 **TENURE: FREEHOLD** 

■ TITLE: N/A

SIZE BUILT-UP: 4,279SQFT (398SQM) SIZE LAND: 45,703SQFT (4,246SQM)

■ NO. OF FLOORS: 8

FLOOR/LEVEL: 7 - HIGH FLOOR

**BED ROOMS:** 3 **BATH ROOMS:** 3 **MAIDS ROOMS:** N/A ■ PARKING SPACES: N/A

**REGULAR LAYOUT TYPE: NORTH ■ FACING: VIEWING: OTHER** 

**■ SELLING PRICE:** 

**■ COMPLETION YEAR:** 