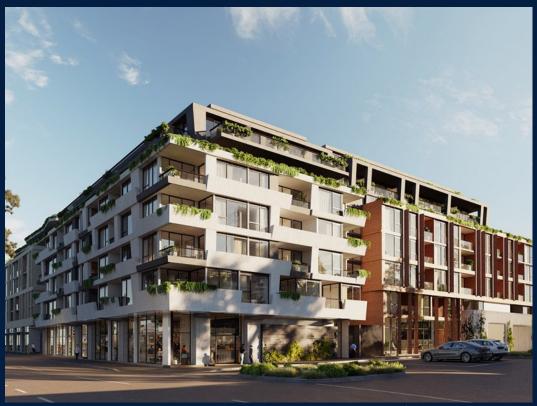

#### **RESIDENTIAL - APARTMENT**

512 - 544 SPENCER ST, WEST MELBOURNE, 3003, MELBOURNE, MELBOURNE, AUSTRALIA

**LISTING ID:** SGLD25664227 **TENURE: FREEHOLD** 

■ TITLE: N/A

SIZE BUILT-UP: 4,279SQFT (398SQM) SIZE LAND: 45,703SQFT (4,246SQM)

#### THE MARKER

Spacious 4,279sqft (398sqm), partially furnished, 3 bedroom, 3 bathroom Apartment for Sale. Completed in 2021, this high floor unit is in original condition. Others: Freehold, facing north This property is currently vacant and ready to move in. Location: Melbourne, Australia.