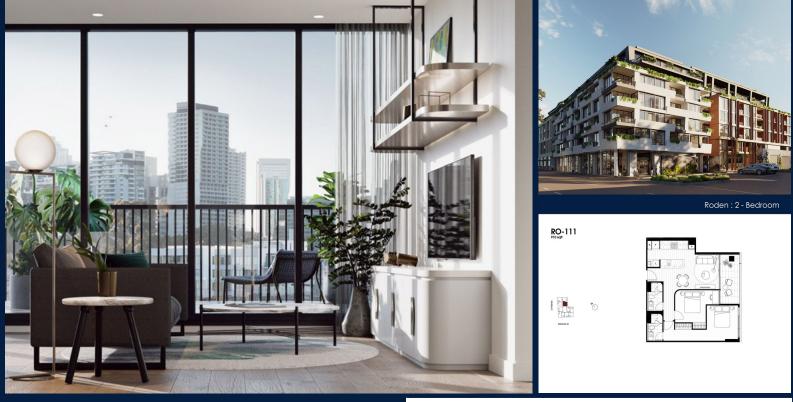

#### THE MARKER

Spacious 910sqft (85sqm), partially furnished, 2 bedroom, 2 bathroom Apartment for Sale. Completed in 2021, this low floor unit is in original condition. Others: Freehold, facing east This property is currently vacant and ready to move in. Location: Melbourne, Australia.

FURNISHING:

LISTING DATE:

SGLD25005512 FREEHOLD N/A 910SQFT (85SQM) 45,703SQFT (4,246SQM) 8 1 - LOW FLOOR 2 2 2 N/A N/A REGULAR EAST OTHER CALL FOR PRICE!