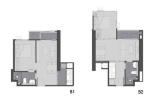

# **RESIDENTIAL - CONDOMINIUM** 378SQFT (35SQM) / CALL FOR PRICE!

1 - Bedroom

TYPE B

## **RESIDENTIAL - CONDOMINIUM**

486, PHETCHABURI ROAD, KHWAENG THANON PHETCHABURI, KHET RATCHATHEWI, 10400,

**LISTING ID:** SGLD24403704 **TENURE: FREEHOLD** ■ TITLE: N/A

**SIZE BUILT-UP:** 378SQFT (35SQM) SIZE LAND: 21.745AC (8.800HA)