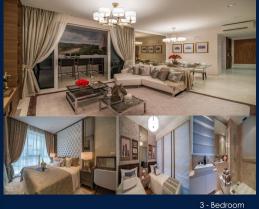

#### ORIGINAL CONDITION PARTIALLY FURNISHED AUG 29, 2023

#### THE LINE @ TANJUNG RHU

Condominium for Sale: Partially furnished, 3 bedroom, 2 bathroom. Completion in 2016, this low floor unit is in original condition. Tenure: Freehold Located in Singapore's district D15 near East Coast, Marine Parade in the area East Coast (Central region).