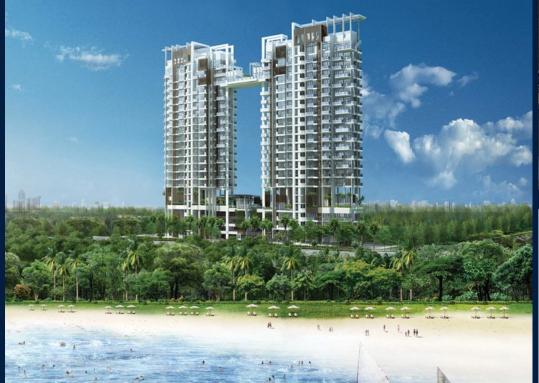

#### 6 TANJONG RHU ROAD, EAST COAST, MARINE PARADE, SINGAPORE 436883

LISTING ID:
TENURE:
TITLE:
SIZE BUILT-UP:
SIZE LAND:
NO. OF FLOORS:
FLOOR/LEVEL:
BED ROOMS:
BATH ROOMS:
MAIDS ROOMS:
PARKING SPACES:
LAYOUT TYPE:
FACING:
VIEWING:
SELLING PRICE:

#### THE LINE @ TANJUNG RHU

Condominium for Sale: Partially furnished, 3 bedroom, 2 bathroom. Completion in 2016, this low floor unit is in original condition. Tenure: Freehold Located in Singapore's district D15 near East Coast, Marine Parade in the area East Coast (Central region).