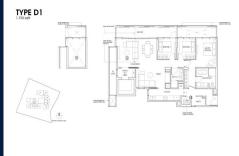

# **RESIDENTIAL - CONDOMINIUM** 1,733SQFT (161SQM) / CALL FOR PRICE!

3 - Bedroom + Private Lift

### **RESIDENTIAL - CONDOMINIUM**

19, NASSIM HILL, TANGLIN, HOLLAND, SINGAPORE 258482

**LISTING ID:** SGLD24142271 **TENURE: LEASEHOLD 99** 

TITLE: N/A

SIZE BUILT-UP: 1,733SQFT (161SQM) SIZE LAND: 1.429AC (0.578HA)

■ NO. OF FLOORS: 10 FLOOR/LEVEL: N/A - N/A **BED ROOMS:** 3

**BATH ROOMS:** 2 **MAIDS ROOMS:** N/A ■ PARKING SPACES: N/A **CORNER LAYOUT TYPE:** 

**■ FACING:** N/A **VIEWING: OTHER** 

**■ SELLING PRICE:** 