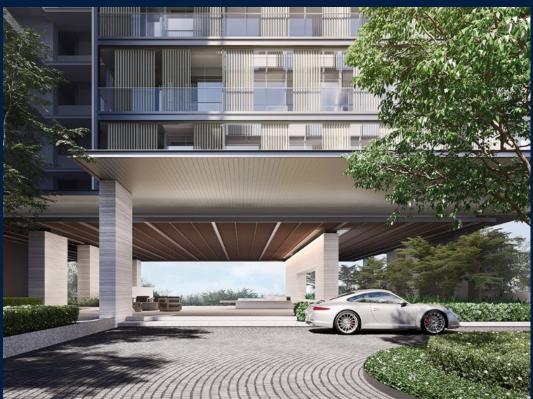

#### 19 NASSIM

Spacious 1,733sqft (161sqm), partially furnished, 3 bedroom, 2 bathroom Condominium for Sale. Completion in 2024, this corner unit is in original condition. Others: Leasehold 99 This property is currently vacant and ready to move in. Located in Singapore's district D10 near Tanglin, Holland in the area Tanglin (Central region).

## **EXTERIOR FACILITIES**

24 Hours Security

Clubhouse

Covered Car Park

Jacuzzi

VISIT THIS PROPERTY AT: https://www.sophiatanproperties.com/property/SGLD24142271

L3008899K R005309D