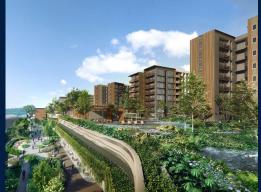

### **RESIDENTIAL - CONDOMINIUM**

**10 PASIR RIS DRIVE 8, PASIR RIS, TAMPINES, SINGAPORE 519889** 

LISTING ID: TENURE: TITLE: SIZE BUILT-UP: SIZE LAND: NO. OF FLOORS: FLOOR/LEVEL: BED ROOMS: BATH ROOMS: MAIDS ROOMS: PARKING SPACES: LAYOUT TYPE: FACING: VIEWING: SELLING PRICE: COMPLETION YEAR: CONDITION:

#### **PASIR RIS 8**

Condominium for Sale: Partially furnished, 2 bedroom, 1 bathroom. Completed in 2026, this unit is in original condition. Tenure: Leasehold 99 Located in Singapore's district D18 near Pasir Ris, Tampines in the area Tampines (East region).