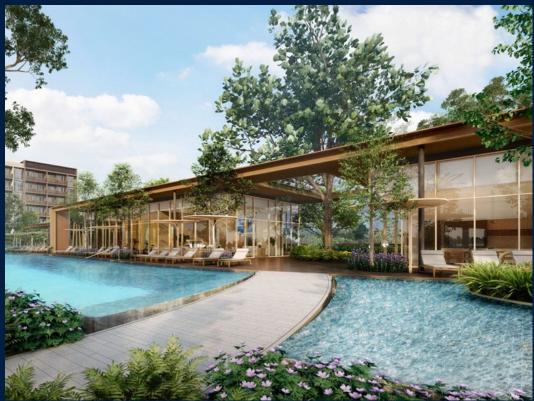

#### **PASIR RIS 8**

Condominium for Sale: Partially furnished, 2 bedroom, 1 bathroom. Completed in 2026, this unit is in original condition. Tenure: Leasehold 99 Located in Singapore's district D18 near Pasir Ris, Tampines in the area Tampines (East region).

#### **OTHER INTERIOR FEATURES**

- Cooker Hob/Hood
- Fridge
- **EXTERIOR FACILITIES**
- 24 Hours Security
- Clubhouse

- Balcony
- Dryer
- Intercom
- Business Centre
- Covered Car Park

VISIT THIS PROPERTY AT: https://www.sophiatanproperties.com/property/SGLD24132862