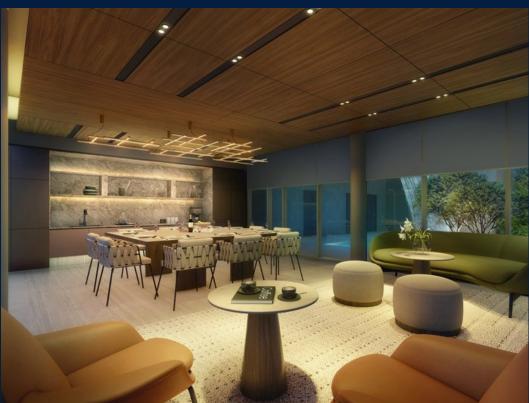

#### **TERRA HILL**

Condominium for Sale: Partially furnished, 5 bedroom, 5 bathroom. Completion in 2026, this penthouse unit is in original condition. Tenure: Freehold Located in Singapore's district D05 near Buona Vista, West Coast, Clementi in the area South West (Central region).

#### **INTERIOR FACILITIES**

Air-Conditioning

Balcony

Bathtub

Bombshelter

Walk-In-Wardrobe

Private Lift

#### **OTHER INTERIOR FEATURES**

Cooker Hob/Hood

Dishwasher

Dryer

Fridge