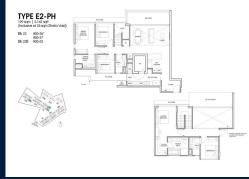

■ NO. OF FLOORS:

FLOOR/LEVEL: 5 - PENTHOUSE

**BED ROOMS:** 5 **BATH ROOMS:** 5 **MAIDS ROOMS:** N/A ■ PARKING SPACES: N/A

**REGULAR LAYOUT TYPE:** 

**■ FACING:** N/A **VIEWING: OTHER** 

**■ SELLING PRICE:** 

#### **TERRA HILL**

Condominium for Sale: Partially furnished, 5 bedroom, 5 bathroom. Completion in 2026, this penthouse unit is in original condition. Tenure: Freehold Located in Singapore's district D05 near Buona Vista, West Coast, Clementi in the area South West (Central region).