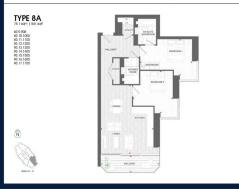

#### **RESIDENTIAL - APARTMENT**

DUKE OF WELLINGTON AVENUE, WOOLWICH, SE18 6FR, LONDON, LONDON, UNITED KINGDOM

■ LISTING ID: SGLD23595139 ■ TENURE: LEASEHOLD 999

■ TITLE: N/A

■ **SIZE BUILT-UP:** 841SQFT (78SQM)
■ **SIZE LAND:** 4.077AC (1.650HA)

**■ NO. OF FLOORS**: 21

■ FLOOR/LEVEL: 10 - MIDDLE FLOOR

■ BED ROOMS: 2
■ BATH ROOMS: 2
■ MAIDS ROOMS: N/A
■ PARKING SPACES: N/A

■ LAYOUT TYPE: REGULAR

■ FACING: N/A
■ VIEWING: OTHER

■ SELLING PRICE: CALL FOR PRICE

**■ COMPLETION YEAR:** 2024

■ CONDITION: ORIGINAL CONDITION ■ FURNISHING: PARTIALLY FURNISHED

■ LISTING DATE: JUL 06, 2023