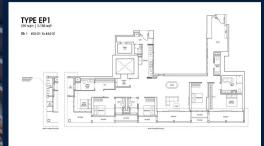

#### CLARKE QUAY, CITY HALL, CLARKE QUAY, SINGAPORE 179882

LISTING ID: TENURE: TITLE: SIZE BUILT-UP: SIZE LAND: NO. OF FLOORS: FLOOR/LEVEL: BED ROOMS: BATH ROOMS: MAIDS ROOMS: PARKING SPACES: LAYOUT TYPE: FACING: VIEWING: SELLING PRICE: COMPLETION YEAR: SGLD23071524 **LEASEHOLD 99** N/A 2,788SQFT (259SQM) 3.194AC (1.293HA) 48 31 - HIGH FLOOR 5+2 6 N/A N/A OTHER N/A OTHER