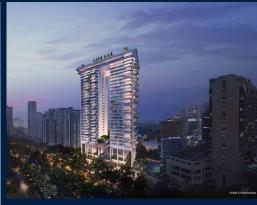

#### **RESIDENTIAL - CONDOMINIUM**

**BOULEVARD 88, 88, ORCHARD BOULEVARD, TANGLIN, HOLLAND, SINGAPORE 248656** 

**LISTING ID:** SGLD22688450 **TENURE: FREEHOLD** 

■ TITLE: N/A

**SIZE BUILT-UP:** 1,313SQFT (122SQM) SIZE LAND: 2.997AC (1.213HA)

#### **BOULEVARD 88**

Spacious 1,313sqft (122sqm), partially furnished, 2 bedroom, 2 bathroom Condominium for Sale. Completed in 2024, this unit is in original condition. Others: Freehold Located in Singapore's district D10 near Tanglin, Holland in the area Tanglin (Central region).