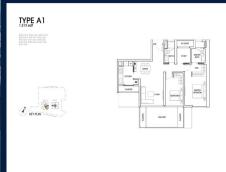

## **RESIDENTIAL - CONDOMINIUM** 1,313SQFT (122SQM) / CALL FOR PRICE!

2 - Bedroom + Study

#### **RESIDENTIAL - CONDOMINIUM**

**BOULEVARD 88, 88, ORCHARD BOULEVARD, TANGLIN, HOLLAND, SINGAPORE 248656** 

**LISTING ID:** SGLD22688450 **TENURE: FREEHOLD** 

■ TITLE: N/A

**SIZE BUILT-UP:** 1,313SQFT (122SQM) SIZE LAND: 2.997AC (1.213HA)

■ NO. OF FLOORS: 28

FLOOR/LEVEL: 3 - LOW FLOOR

**BED ROOMS:** 2+1 **BATH ROOMS:** 2 N/A **MAIDS ROOMS:** ■ PARKING SPACES: N/A

**REGULAR LAYOUT TYPE:** 

**■ FACING:** N/A **VIEWING:** N/A

**■ SELLING PRICE:** 