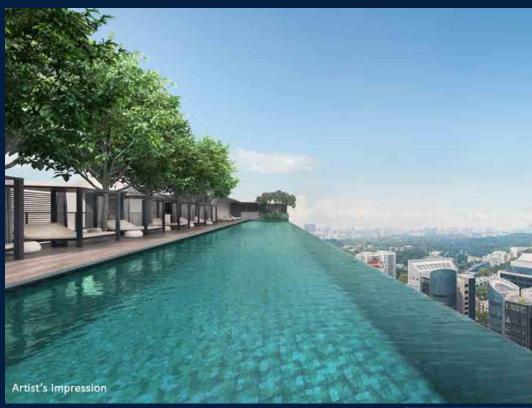

#### **BOULEVARD 88**

Spacious 1,313sqft (122sqm), partially furnished, 2 bedroom, 2 bathroom Condominium for Sale. Completed in 2024, this unit is in original condition. Others: Freehold Located in Singapore's district D10 near Tanglin, Holland in the area Tanglin (Central region).

#### **EXTERIOR FACILITIES**

24 Hours Security

- Covered Car Park
- Function Room Lounge

VISIT THIS PROPERTY AT: https://www.sophiatanproperties.com/property/SGLD22688450

L3008899K R005309D