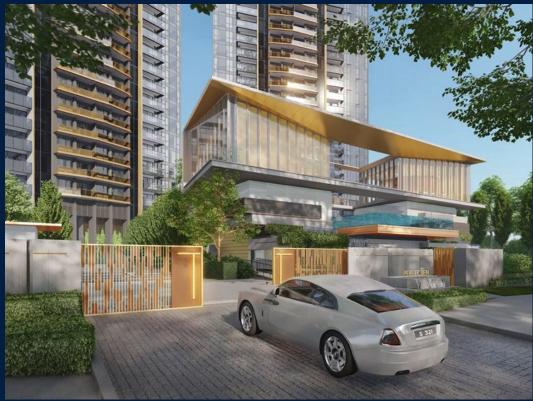

#### **RESIDENTIAL - CONDOMINIUM**

321 & 323 BUKIT TIMAH ROAD, TANGLIN, HOLLAND,

**SINGAPORE 259711** 

■ LISTING ID: SGLD22533886 ■ TENURE: FREEHOLD

■ TITLE: N/A

■ **SIZE BUILT-UP:** 753SQFT (70SQM)
■ **SIZE LAND:** 2.400AC (0.971HA)

#### PERFECT TEN

Partially furnished, 2 bedroom, 2 bathroom. Completion in 2026, this unit is in original condition. Tenure: Freehold Located in Singapore's district D10 near Tanglin, Holland in the area Tanglin (Central region).

#### **EXTERIOR FACILITIES**

24 Hours Security

Clubhouse

Covered Car Park

• Function Room

VISIT THIS PROPERTY AT: https://www.sophiatanproperties.com/property/SGLD22533886