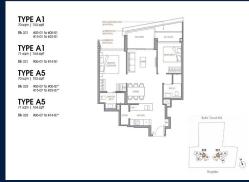

## RESIDENTIAL - CONDOMINIUM 753SQFT (70SQM) / CALL FOR PRICE!

2 - Bedroom

■ NO. OF FLOORS: 24 ■ FLOOR/LEVEL: N/A - N/A

■ BED ROOMS: 2
■ BATH ROOMS: 2
■ MAIDS ROOMS: N/A
■ DARKING SPACES: N/A

■ PARKING SPACES: N/A
■ LAYOUT TYPE: OTHER
■ FACING: N/A
■ VIEWING: OTHER

■ SELLING PRICE: CALL FOR PRICE