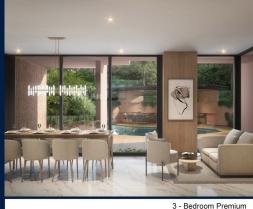

■ FLOOR/LEVEL: N/A - N/A
■ BED ROOMS: 3+1
■ BATH ROOMS: 3
■ MAIDS ROOMS: N/A
■ PARKING SPACES: N/A

**■ LAYOUT TYPE**: REGULAR

■ FACING: N/A
■ VIEWING: OTHER

■ SELLING PRICE: CALL FOR PRICE

■ COMPLETION YEAR: 202

### THE HILLSHORE

Spacious 1,087sqft (101sqm), partially furnished, 3 bedroom, 3 bathroom Condominium for Sale. Completion in 2027, this unit is in original condition. Others: freehold, 1 other room(s)Located in Singapore's district D05 near Buona Vista, West Coast, Clementi in the area South West (Central region).