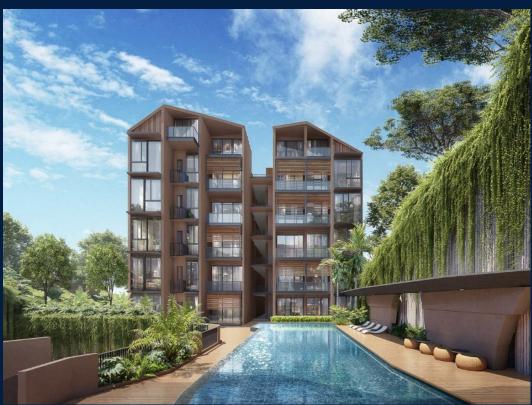

## **RESIDENTIAL - CONDOMINIUM**

290 & 292, PASIR PANJANG ROAD, BUONA VISTA, WEST COAST, CLEMENTI, SINGAPORE 118633

■ LISTING ID: SGLD22462190 ■ TENURE: FREEHOLD

■ TITLE: N/A

■ SIZE BUILT-UP: 1,087SQFT (101SQM)
■ SIZE LAND: 45,742SQFT (4,250SQM)
■ NO. OF FLOORS: 5

### THE HILLSHORE

Spacious 1,087sqft (101sqm), partially furnished, 3 bedroom, 3 bathroom Condominium for Sale. Completion in 2027, this unit is in original condition. Others: freehold, 1 other room(s)Located in Singapore's district D05 near Buona Vista, West Coast, Clementi in the area South West (Central region).

#### **EXTERIOR FACILITIES**

24 Hours Security

Clubhouse

Covered Car Park

• Function Room

VISIT THIS PROPERTY AT: https://www.sophiatanproperties.com/property/SGLD22462190

L3008899K R005309D