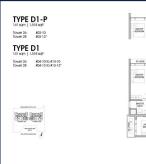

## FOR SALE RESIDENTIAL - CONDOMINION 1,518SQFT (141SQM) / CALL FOR PRICE!

4 - Bedroom Luxury

#### **RESIDENTIAL - CONDOMINIUM**

26 TANAH MERAH KECHIL LINK, BEDOK, UPPER **EAST COAST, SINGAPORE 468457** 

**LISTING ID:** SGLD22163277 **TENURE: LEASEHOLD 99** 

■ TITLE: N/A

**SIZE BUILT-UP:** 1,518SQFT (141SQM) SIZE LAND: 2.194AC (0.888HA)

■ NO. OF FLOORS: 15

FLOOR/LEVEL: 11 - MIDDLE FLOOR

**BED ROOMS:** 4 **BATH ROOMS:** 4 **MAIDS ROOMS:** N/A ■ PARKING SPACES: N/A **CORNER LAYOUT TYPE:** 

**■ FACING:** N/A **VIEWING: OTHER** 

**■ SELLING PRICE:** 

**■ COMPLETION YEAR:** 

**CONDITION:** ORIGINAL CONDITION **FURNISHING:** PARTIALLY FURNISHED

**LISTING DATE:** OCT 10, 2023