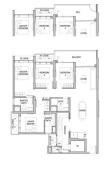

## FOR SALE RESIDENTIAL - CONDOMINION 1,518SQFT (141SQM) / CALL FOR PRICE!

4 - Bedroom Luxury

#### **RESIDENTIAL - CONDOMINIUM**

26 TANAH MERAH KECHIL LINK, BEDOK, UPPER **EAST COAST, SINGAPORE 468457** 

**LISTING ID:** SGLD22163277 **TENURE: LEASEHOLD 99** 

■ TITLE: N/A

**SIZE BUILT-UP:** 1,518SQFT (141SQM) SIZE LAND: 2.194AC (0.888HA)

■ NO. OF FLOORS: 15

FLOOR/LEVEL: 11 - MIDDLE FLOOR

**BED ROOMS:** 4 **BATH ROOMS:** 4 **MAIDS ROOMS:** N/A ■ PARKING SPACES: N/A **CORNER LAYOUT TYPE:** 

**■ FACING:** N/A **VIEWING: OTHER** 

**■ SELLING PRICE:** 

**■ COMPLETION YEAR:** 

**CONDITION:** ORIGINAL CONDITION **FURNISHING:** PARTIALLY FURNISHED

**LISTING DATE:** OCT 10, 2023