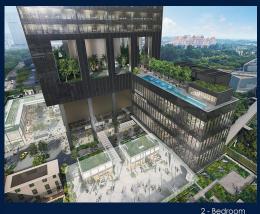

## RESIDENTIAL - CONDOMINIUM 743SQFT (69SQM) / CALL FOR PRICE!

🗌 +65 9144 1214

TYPE B2 743 sqft

## **MIDTOWN BAY**

Partially furnished, 2 bedroom, 2 bathroom Condominium for Sale. Completed in 2023, this unit is in original condition. Others: Leasehold 99 This property is currently vacant and ready to move in. Located in Singapore's district D07 near Beach Road, Bugis, Rochor in the area Beach Road (Central region).