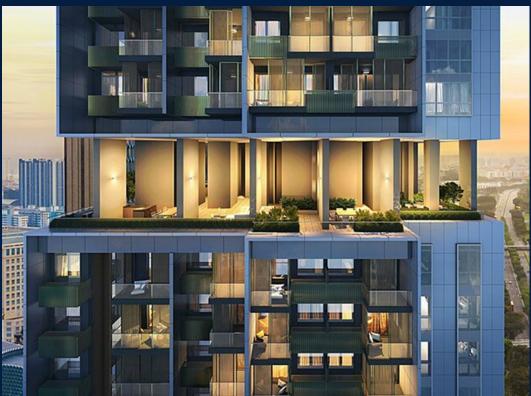

## **MIDTOWN BAY**

Partially furnished, 2 bedroom, 2 bathroom Condominium for Sale. Completed in 2023, this unit is in original condition. Others: Leasehold 99 This property is currently vacant and ready to move in. Located in Singapore's district D07 near Beach Road, Bugis, Rochor in the area Beach Road (Central region).

#### **EXTERIOR FACILITIES**

- 24 Hours Security Landscaped Garden
- Covered Car Park
- Lounge

VISIT THIS PROPERTY AT: https://www.sophiatanproperties.com/property/SGLD22097210

LISTING DATE: