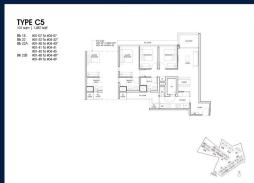

# **RESIDENTIAL - CONDOMINIUM** 1,087SQFT (101SQM) / CALL FOR PRICE!

The Signature Collection: 3 - Bedroom

■ NO. OF FLOORS:

■ FLOOR/LEVEL: 4 - HIGH FLOOR

**BED ROOMS:** 3 **BATH ROOMS:** 3 **MAIDS ROOMS:** N/A ■ PARKING SPACES: N/A **END LOT LAYOUT TYPE: ■ FACING:** N/A

**VIEWING:** OTHER

**■ SELLING PRICE:** 