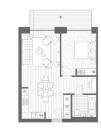

## NORTH WOOLWICH ROAD, LONDON, E16 2BG, LONDON, LONDON, UNITED KINGDOM

LISTING ID:
TENURE:
TITLE:
SIZE BUILT-UP:
SIZE LAND:
NO. OF FLOORS:
FLOOR/LEVEL:
BED ROOMS:
BATH ROOMS:
MAIDS ROOMS:
PARKING SPACES:
LAYOUT TYPE:
FACING:
VIEWING:
SELLING PRICE:

COMPLETION YEAR:

CONDITION:

FURNISHING:

LISTING DATE:

SGLD21674800 LEASEHOLD 999 N/A 551SQFT (51SQM) N/A 7 N/A - N/A 1 1 N/A N/A REGULAR N/A OTHER CALL FOR PRICEI

### QR9Eodéound o

C Cupiboard W Wardrobe FF Fridge Freeze WH Washes/Drye 8 Balcony