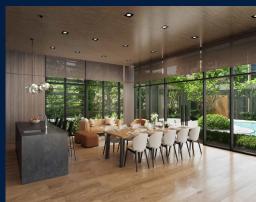

#### **LENTORIA**

Partially furnished, 2 bedroom, 2 bathroom Condominium for Sale. Completion in 2027, this unit is in original condition. Others: leasehold 99Located in Singapore's district D26 near Mandai, Upper Thomson in the area North (North region).

#### **INTERIOR FACILITIES**

Air-ConditioningBalcony

#### **OTHER INTERIOR FEATURES**

Cooker Hob/Hood

Dryer

Fridge

Oven / Microwave

#### **EXTERIOR FACILITIES**

24 Hours Security

Clubhouse

Covered Car Park

Jacuzzi

VISIT THIS PROPERTY AT: https://www.sophiatanproperties.com/property/SGLD21455288

L3008899K R005309D