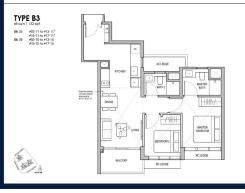

#### **RESIDENTIAL - CONDOMINIUM**

32, 36, 38 LENTOR HILLS ROAD, MANDAI, UPPER

**THOMSON, SINGAPORE 788880** 

■ LISTING ID: SGLD21455288 ■ TENURE: LEASEHOLD 99

■ TITLE: N/A

■ **SIZE BUILT-UP:** 732SQFT (68SQM)
■ **SIZE LAND:** 4.235AC (1.714HA)

■ NO. OF FLOORS: 17

■ FLOOR/LEVEL: N/A - N/A

■ BED ROOMS: 2
■ BATH ROOMS: 2
■ MAIDS ROOMS: N/A
■ PARKING SPACES: N/A

**■ LAYOUT TYPE**: REGULAR

■ FACING: N/A
■ VIEWING: OTHER

■ SELLING PRICE: CALL FOR PRICE

**■ COMPLETION YEAR:** 2027

■ CONDITION: ORIGINAL CONDITION
■ FURNISHING: PARTIALLY FURNISHED

■ LISTING DATE: MAR 01, 2024