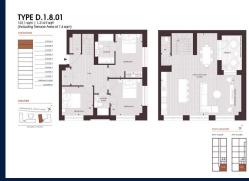

### **RESIDENTIAL - APARTMENT**

SHADWELL STREET, B4 6LL, BIRMINGHAM, **BIRMINGHAM, UNITED KINGDOM** 

**LISTING ID:** SGLD21095307 **TENURE:** LEASEHOLD

■ TITLE: N/A

**SIZE BUILT-UP:** 1,315SQFT (122SQM)

SIZE LAND: N/A ■ NO. OF FLOORS: 21

FLOOR/LEVEL: N/A - PENTHOUSE

**BED ROOMS:** 3 **BATH ROOMS:** 3 **MAIDS ROOMS:** N/A ■ PARKING SPACES: N/A **CORNER LAYOUT TYPE:** 

**■ FACING:** N/A **VIEWING: OTHER** 

**■ SELLING PRICE:** 

**COMPLETION YEAR:** 2022