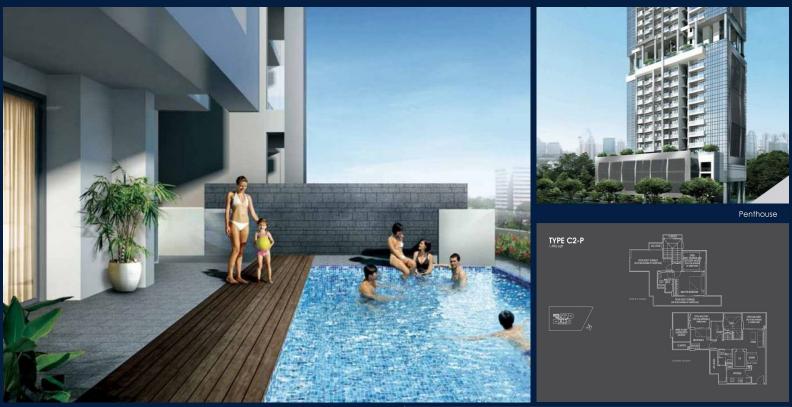

#### **26 NEWTON**

Spacious 1,496sqft (139sqm), partially furnished, 2 bedroom, 2 bathroom Condominium for Sale. Completed in 2016, this penthouse end lot unit is in original condition. Others: Freehold, facing north west, 1 other room(s) This property is currently vacant and ready to move in. Located in Singapore's district D11 near Newton, Novena in the area Newton (Central region).

#### **EXTERIOR FACILITIES**

- 24 Hours Security
- Swimming Pool

- Balcony
- Jacuzzi
- Dishwasher
- Fridge
- Covered Car Park
- Wading Pool

VISIT THIS PROPERTY AT: https://www.sophiatanproperties.com/property/SGLD20896757