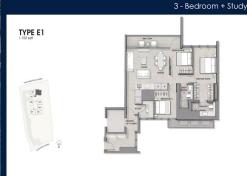

# **CUSCADEN RESERVE**

Spacious 1,152sqft (107sqm), partially furnished, 3 bedroom, 2 bathroom Condominium for Sale. Completed in 2022, this unit is in original condition. Others: Leasehold 99, 1 other room(s) This property is currently vacant and ready to move in. Located in Singapore's district D10 near Tanglin, Holland in the area Tanglin (Central region).