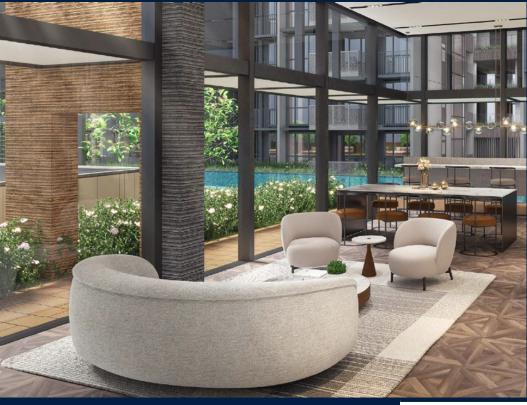

#### **SCENECA RESIDENCE**

Condominium for Sale: Partially furnished, 3 bedroom, 3 bathroom. Completion in 2027, this corner unit is in original condition. Tenure: Leasehold 99 Located in Singapore's district D16 near Bedok, Upper East Coast in the area Upper East Coast (East region).

#### **INTERIOR FACILITIES**

Air-Conditioning

Balcony

Bombshelter

#### **EXTERIOR FACILITIES**

24 Hours Security

• Business Centre

Clubhouse

Covered Car Park

VISIT THIS PROPERTY AT: https://www.sophiatanproperties.com/property/SGLD20007963

L3008899K R005309D