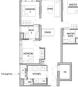

#### **RESIDENTIAL - CONDOMINIUM**

26 TANAH MERAH KECHIL LINK, BEDOK, UPPER EAST COAST, SINGAPORE 468457

■ LISTING ID: SGLD20007963 ■ TENURE: LEASEHOLD 99

■ TITLE: N/A

■ **SIZE BUILT-UP:** 1,044SQFT (97SQM) ■ **SIZE LAND:** 2.194AC (0.888HA)

■ **NO. OF FLOORS**: 15

■ FLOOR/LEVEL: 4 - LOW FLOOR

■ BED ROOMS: 3
■ BATH ROOMS: 3
■ MAIDS ROOMS: N/A
■ PARKING SPACES: N/A
■ LAYOUT TYPE: CORNER

■ FACING: N/A
■ VIEWING: OTHER

■ SELLING PRICE: CALL FOR PRICE

**■ COMPLETION YEAR:** 2027

■ CONDITION: ORIGINAL CONDITION ■ FURNISHING: PARTIALLY FURNISHED

■ LISTING DATE: OCT 10, 2023

#### **SCENECA RESIDENCE**

Condominium for Sale: Partially furnished, 3 bedroom, 3 bathroom. Completion in 2027, this corner unit is in original condition. Tenure: Leasehold 99 Located in Singapore's district D16 near Bedok, Upper East Coast in the area Upper East Coast (East region).