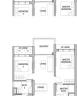

#### **RESIDENTIAL - CONDOMINIUM**

26 TANAH MERAH KECHIL LINK, BEDOK, UPPER EAST COAST, SINGAPORE 468457

■ LISTING ID: SGLD20007963 ■ TENURE: LEASEHOLD 99

■ TITLE: N/A

■ **SIZE BUILT-UP:** 1,044SQFT (97SQM) ■ **SIZE LAND:** 2.194AC (0.888HA)

■ **NO. OF FLOORS**: 15

■ FLOOR/LEVEL: 4 - LOW FLOOR

■ BED ROOMS: 3
■ BATH ROOMS: 3
■ MAIDS ROOMS: N/A
■ PARKING SPACES: N/A
■ LAYOUT TYPE: CORNER

■ FACING: N/A
■ VIEWING: OTHER

■ SELLING PRICE: CALL FOR PRICE