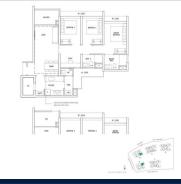

 Note:
 1.0000

3 - Bedroom + Study

# **RESIDENTIAL - CONDOMINIUM**

## 11 DAIRY FARM WALK, BUKIT BATOK, BUKIT PANJANG, CHOA CHU KANG, SINGAPORE 679625

LISTING ID:
TENURE:
TITLE:
SIZE BUILT-UP:
SIZE LAND:
NO. OF FLOORS:
FLOOR/LEVEL:
BED ROOMS:
BATH ROOMS:
MAIDS ROOMS:
PARKING SPACES:
LAYOUT TYPE:
FACING:
VIEWING:
SELLING PRICE:

COMPLETION YEAR:

CONDITION:

FURNISHING:

LISTING DATE:

SGLD19947216 LEASEHOLD 99 N/A 1,076SQFT (100SQM) 3.870AC (1.566HA) 14 7 - MIDDLE FLOOR 3+1 3 N/A N/A N/A REGULAR N/A OTHER CALL FOR PRICE!