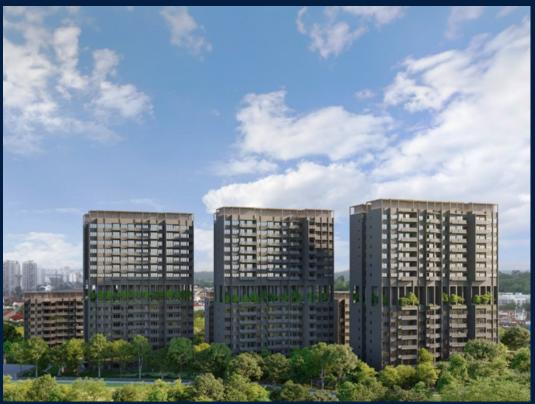

## **RESIDENTIAL - CONDOMINIUM**

LENTOR ST, MANDAI, UPPER THOMSON, SINGAPORE 788877

■ LISTING ID: SGLD19615952 ■ TENURE: LEASEHOLD 99

■ TITLE: N/A

■ **SIZE BUILT-UP**: 1,507SQFT (140SQM)
■ **SIZE LAND**: 5.403AC (2.187HA)

## **LENTOR MANSION**

Spacious 1,507sqft (140sqm), partially furnished, 5 bedroom, 4 bathroom Condominium for Sale. Completion in 2029, this unit is in original condition. Others: leasehold 99Located in Singapore's district D26 near Mandai, Upper Thomson in the area North (North region).