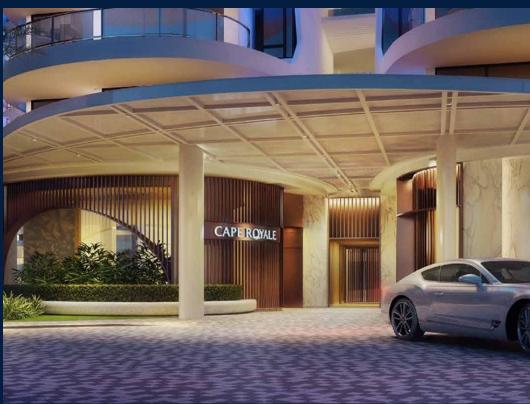

#### **CAPE ROYALE**

Condominium for Sale: Partially furnished, 3 bedroom, 4 bathroom. Completion in 2013, this penthouse unit is in original condition. Tenure: Leasehold 99 Located in Singapore's district D04 near Harbourfront, Telok Blangah in the area Keppel (Central region).