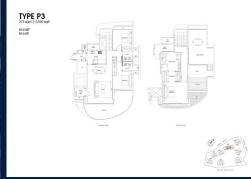

# **RESIDENTIAL - CONDOMINIUM** 2,939SQFT (273SQM) / CALL FOR PRICE!

Penthouse

# **RESIDENTIAL - CONDOMINIUM**

11 - 25 COVE WAY, HARBOURFRONT, TELOK **BLANGAH, SINGAPORE 098209** 

**LISTING ID:** SGLD19446457 **TENURE: LEASEHOLD 99** 

■ TITLE: N/A

**SIZE BUILT-UP:** 2,939SQFT (273SQM) SIZE LAND: 5.319AC (2.152HA)

■ NO. OF FLOORS: 16

FLOOR/LEVEL: 16 - PENTHOUSE

**BED ROOMS:** 3 **BATH ROOMS:** 4 **MAIDS ROOMS:** N/A ■ PARKING SPACES: N/A

**REGULAR LAYOUT TYPE:** 

**■ FACING:** N/A **VIEWING: OTHER** 

**■ SELLING PRICE:** 