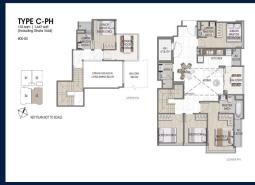

## RESIDENTIAL - CONDOMINIUM 1,647SQFT (153SQM) / CALL FOR PRICE!

5 - Bedroom Penthouse

■ NO. OF FLOORS: 5

■ FLOOR/LEVEL: N/A - PENTHOUSE

■ BED ROOMS: 5
■ BATH ROOMS: 4
■ MAIDS ROOMS: N/A
■ PARKING SPACES: N/A
■ LAYOUT TYPE: OTHER
■ FACING: N/A
■ VIEWING: OTHER

■ SELLING PRICE: CALL FOR PRICE