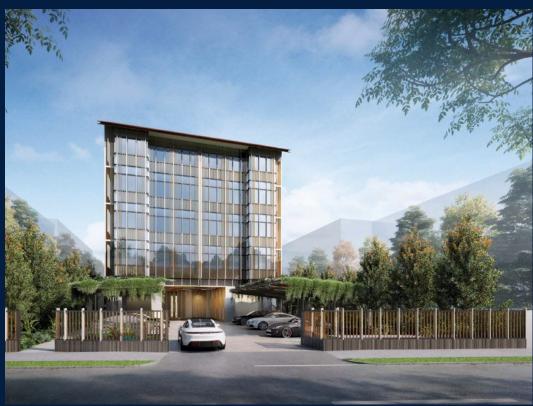

#### **RESIDENTIAL - CONDOMINIUM**

21, LORONG K TELOK KURAU, EAST COAST, MARINE PARADE, SINGAPORE 425617

■ LISTING ID: SGLD18382895 ■ TENURE: FREEHOLD ■ TITLE: N/A

■ SIZE BUILT-UP: 1,647SQFT (153SQM)
■ SIZE LAND: 14,875SQFT (1,382SQM)

■ NO. OF FLOORS: 5

■ FLOOR/LEVEL: N/A - PENTHOUSE

■ BED ROOMS: 5
■ BATH ROOMS: 4
■ MAIDS ROOMS: N/A
■ PARKING SPACES: N/A
■ LAYOUT TYPE: OTHER
■ FACING: N/A
■ VIEWING: OTHER

■ SELLING PRICE: CALL FOR PRICE

#### **K SUITES**

Condominium for Sale: Partially furnished, 5 bedroom, 4 bathroom. Completion in 2025, this penthouse unit is in original condition. Tenure: Freehold Located in Singapore's district D15 near East Coast, Marine Parade in the area East Coast (Central region).