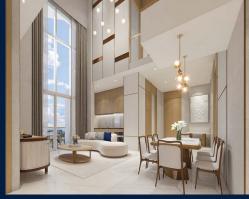

#### **K SUITES**

Condominium for Sale: Partially furnished, 5 bedroom, 4 bathroom. Completion in 2025, this penthouse unit is in original condition. Tenure: Freehold Located in Singapore's district D15 near East Coast, Marine Parade in the area East Coast (Central region).

#### **INTERIOR FACILITIES**

Air-Conditioning

Balcony

Bathtub

Bombshelter

Roof Terrace

#### **OTHER INTERIOR FEATURES**

Cooker Hob/Hood

Dryer

Fridge

Intercom