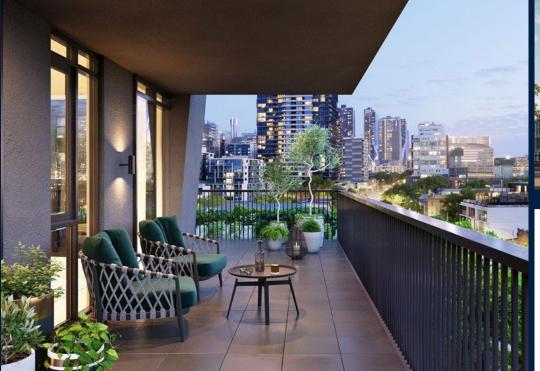

#### THE MARKER

Partially furnished, 2 bedroom, 2 bathroom Apartment for Sale. Completed in 2021, this middle floor end lot unit is in original condition. Others: Freehold, facing south This property is currently vacant and ready to move in. Location: Melbourne, Australia.

Balcony

Dishwasher

#### INTERIOR FACILITIES

Air-Conditioning

Cable TV

Walk-In-Wardrobe