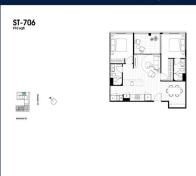

■ NO. OF FLOORS:

FLOOR/LEVEL: 7 - HIGH FLOOR

**BED ROOMS:** 2 **BATH ROOMS:** 2 **MAIDS ROOMS:** N/A ■ PARKING SPACES: N/A

**REGULAR LAYOUT TYPE: NORTH ■ FACING: VIEWING: OTHER** 

**■ SELLING PRICE:** 

**■ COMPLETION YEAR:** 

#### THE MARKER

Spacious 910sqft (85sqm), partially furnished, 2 bedroom, 2 bathroom Apartment for Sale. Completed in 2021, this high floor unit is in original condition. Others: Freehold, facing north This property is currently vacant and ready to move in. Location: Melbourne, Australia.