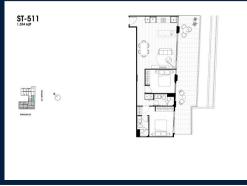

# **RESIDENTIAL - APARTMENT** 1,324SQFT (123SQM) / CALL FOR PRICE!

Stanley: 2 - Bedroom

### **RESIDENTIAL - APARTMENT**

512 - 544 SPENCER ST, WEST MELBOURNE, 3003, MELBOURNE, MELBOURNE, AUSTRALIA

**LISTING ID:** SGLD16121898 **TENURE: FREEHOLD** 

■ TITLE: N/A

SIZE BUILT-UP: 1,324SQFT (123SQM) SIZE LAND: 45,703SQFT (4,246SQM)

■ NO. OF FLOORS:

FLOOR/LEVEL: 5 - MIDDLE FLOOR

**BED ROOMS:** 2 **BATH ROOMS:** 2 **MAIDS ROOMS:** N/A ■ PARKING SPACES: N/A

**REGULAR** LAYOUT TYPE: **■ FACING: EAST VIEWING: OTHER** 

**■ SELLING PRICE:** 