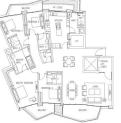

# **RESIDENTIAL - CONDOMINIUM** 2,669SQFT (248SQM) / CALL FOR PRICE!

🗌 +65 9144 1214

TYPE D1b

4 - Bedroom

SGLD15371252 **LEASEHOLD 99** N/A 2,669SQFT (248SQM) 9.642AC (3.902HA) N/A N/A - N/A 4+1 4 N/A N/A OTHER N/A OTHER

2018 **ORIGINAL CONDITION** PARTIALLY FURNISHED JAN 17, 2023

#### **CORALS AT KEPPEL BAY**

Spacious 2,669sqft (248sqm), partially furnished, 4 bedroom, 4 bathroom Condominium for Sale. Completed in 2018, this unit is in original condition. Others: Leasehold 99, 1 other room(s) This property is currently vacant and ready to move in. Located in Singapore's district D04 near Harbourfront, Telok Blangah in the area Keppel (Central region).