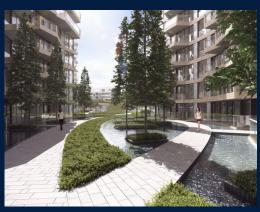

#### **CORALS AT KEPPEL BAY**

Spacious 2,669sqft (248sqm), partially furnished, 4 bedroom, 4 bathroom Condominium for Sale. Completed in 2018, this unit is in original condition. Others: Leasehold 99, 1 other room(s) This property is currently vacant and ready to move in. Located in Singapore's district D04 near Harbourfront, Telok Blangah in the area Keppel (Central region).

#### **EXTERIOR FACILITIES**

- 24 Hours Security
- Covered Car Park

- Balcony
- Bombshelter
- Walk-In-Wardrobe
- Dishwasher
- Fridge
- Clubhouse
- Function Room

VISIT THIS PROPERTY AT: https://www.sophiatanproperties.com/property/SGLD15371252