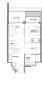

## **RESIDENTIAL - CONDOMINIUM** 538SQFT (50SQM) / CALL FOR PRICE!

1 - Bedroom + Study

TYPE AS1

#### **RESIDENTIAL - CONDOMINIUM**

26 LEEDON HEIGHTS, TANGLIN, HOLLAND,

**SINGAPORE 268817** 

**LISTING ID:** SGLD14961008 **TENURE: FREEHOLD** ■ TITLE: N/A

SIZE BUILT-UP: 538SQFT (50SQM) SIZE LAND: 7.271AC (2.942HA)

■ NO. OF FLOORS:

FLOOR/LEVEL: 7 - MIDDLE FLOOR

**BED ROOMS:** 1+1 **BATH ROOMS:** N/A **MAIDS ROOMS:** ■ PARKING SPACES: N/A

**LAYOUT TYPE: REGULAR** 

**■ FACING:** N/A **VIEWING: OTHER** 

**■ SELLING PRICE:** 