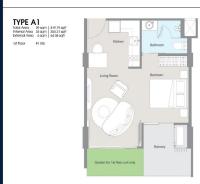

# **RESIDENTIAL - CONDOMINIUM** 420SQFT (39SQM) / CALL FOR PRICE!

1 - Bedroom

■ NO. OF FLOORS:

FLOOR/LEVEL: 1 - LOW FLOOR

**BED ROOMS: BATH ROOMS: MAIDS ROOMS:** N/A ■ PARKING SPACES: N/A

**LAYOUT TYPE: REGULAR** 

**■ FACING:** N/A **VIEWING: OTHER** 

**■ SELLING PRICE:** 

**■ COMPLETION YEAR:** 