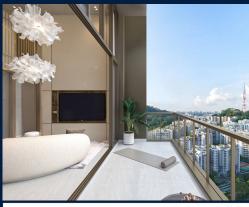

### **HILLHAVEN**

Spacious 1,012sqft (94sqm), partially furnished, 3 bedroom, 2 bathroom Condominium for Sale. Completion in 2028, this unit is in original condition. Others: leasehold 99, 1 other room(s)Located in Singapore's district D23 near Bukit Batok, Bukit Panjang, Choa Chu Kang in the area North West (West region).

### **INTERIOR FACILITIES**

Air-ConditioningBalcony