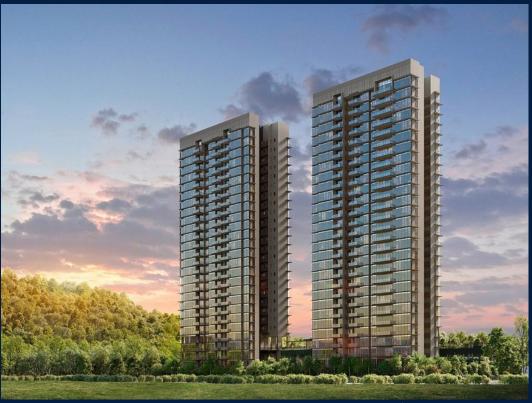

# **RESIDENTIAL - CONDOMINIUM**

5 HILLVIEW RISE, BUKIT BATOK, BUKIT PANJANG, CHOA CHU KANG, SINGAPORE 669809

■ LISTING ID: SGLD13414386 ■ TENURE: LEASEHOLD 99

■ TITLE: N/A

■ **SIZE BUILT-UP:** 1,012SQFT (94SQM) ■ **SIZE LAND:** 2.569AC (1.040HA)

■ NO. OF FLOORS: 28
■ FLOOR/LEVEL: N/A - N/A
■ BED ROOMS: 3+1
■ BATH ROOMS: 2
■ MAIDS ROOMS: N/A
■ PARKING SPACES: N/A

**LAYOUT TYPE**: REGULAR

■ FACING: N/A
■ VIEWING: OTHER

■ SELLING PRICE: CALL FOR PRICE

**■ COMPLETION YEAR:** 2028

■ CONDITION: ORIGINAL CONDITION
■ FURNISHING: PARTIALLY FURNISHED

■ LISTING DATE: FEB 14, 2024

### **HILLHAVEN**

Spacious 1,012sqft (94sqm), partially furnished, 3 bedroom, 2 bathroom Condominium for Sale. Completion in 2028, this unit is in original condition. Others: leasehold 99, 1 other room(s)Located in Singapore's district D23 near Bukit Batok, Bukit Panjang, Choa Chu Kang in the area North West (West region).