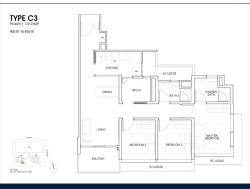

# RESIDENTIAL - CONDOMINIUM 1,012SQFT (94SQM) / CALL FOR PRICE!

3 - Bedroom + Study

# **RESIDENTIAL - CONDOMINIUM**

5 HILLVIEW RISE, BUKIT BATOK, BUKIT PANJANG, CHOA CHU KANG, SINGAPORE 669809

■ LISTING ID: SGLD13414386 ■ TENURE: LEASEHOLD 99

■ TITLE: N/A

■ **SIZE BUILT-UP:** 1,012SQFT (94SQM) ■ **SIZE LAND:** 2.569AC (1.040HA)

■ NO. OF FLOORS: 28
■ FLOOR/LEVEL: N/A - N/A
■ BED ROOMS: 3+1
■ BATH ROOMS: 2
■ MAIDS ROOMS: N/A
■ PARKING SPACES: N/A

**LAYOUT TYPE**: REGULAR

■ FACING: N/A
■ VIEWING: OTHER

■ SELLING PRICE: CALL FOR PRICE

### **HILLHAVEN**

Spacious 1,012sqft (94sqm), partially furnished, 3 bedroom, 2 bathroom Condominium for Sale. Completion in 2028, this unit is in original condition. Others: leasehold 99, 1 other room(s)Located in Singapore's district D23 near Bukit Batok, Bukit Panjang, Choa Chu Kang in the area North West (West region).